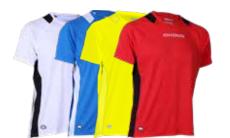

#### **PERFORM T-SHIRT**

XS-3XL

5211601

GREY

#### **PERFORM HOOD**

140, 152, 164, S-3XL

5211600 GREY