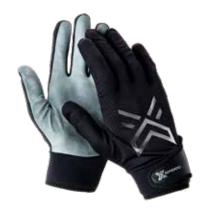

#### **XGUARD PRO GOALIE GLOVE SKIN**

XS-XXL

5201911 BLACK

#### **XGUARD PRO GOALIE GLOVE SILICON**

XS-XXL 5201911 BLACK

**XGUARD PRO GOALIE GLOVE JR** 

JR: S, M, L