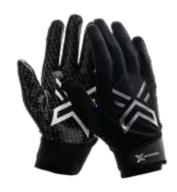

#### **XGUARD PRO GOALIE GLOVE SKIN**

XS-XXL

5201911 BLACK

#### **XGUARD PRO GOALIE GLOVE SILICON**

XS-XXL 5201911 BLACK

**XGUARD PRO GOALIE GLOVE JR** 

JR: S, M, L