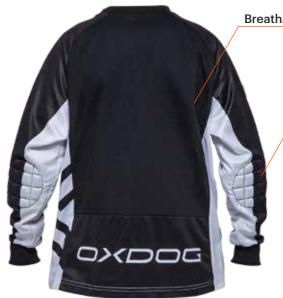

#### **XGUARD GOALIE PANTS JR**

110/120, 130/140, 150/160, S

5201908 BLACK/WHITE

Breathable mesh in the backside

Reinforced elbow protection

Adjustable hip parts with belt