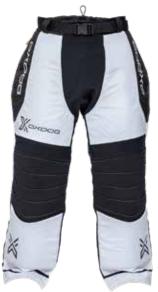

-----------|
| 5181801 | WHITE + BLACK |

#### **BOLT LONG WRISTBAND**

5191801 WHITE



#### **SLIM HAIRBAND WIDE**



#### **BRIGHT HEADBAND**

5191802 BLACK/PINK5191803 BLACK/WHITE



#### **K2 BOTTLE 0,75 L**

5171805 XXXXXXXXXXXXXX



#### **ENDCAP KIT OVAL**

SBS & LC, totally 10 parts

5192700



#### **BLOCKER GOAL BUSTER**

To official goal, size 115x160 cm

5141803



#### **ENDCAP KIT ROUND 24**

SBS & LC, totally 10 parts

5191801

## TOTALLY NEW

XGUARD LIGHTFLEX
GOATTSHOE













New color for 21/22 season, Apricot/Black.

#### **XGUARD GOALIE SHIRT**

150/160, XS-XXXL

5201901 WHITE/BLACK, PADDED5211900 APRICOT/BLACK, PADDED



#### **XGUARD GOALIE PANTS**

150/160, XS-XXXL

5201900 BLACK/WHITE



#### **TOUR+ GOALIE PANTS**

150/160, XS-XXXL

5201904

WHITE/BLACK













#### **XGUARD GOALIE SHIRT**

150/160, XS-XXXL

5191902

BLACK, NO PADDING



Our new XGuard Protection shirt is padded with our ART-protection for better control of the rebound

Possibility to cut of the arm to adjust the length





#### **XGUARD PROTECTION SHIRT**

150/160, XS-XXXL

5201903 BLACK

Adjustable straps for maximum comfort







Outer leg protection areas

#### **XGUARD PROTECTION SHORTS**

150/160, XS-XXXL



#### **XGUARD HELMET CAT EYE JR**

One size

5191903

**BLACK** 

#### **XGUARD GOALIE SHIRT JR**

110/120, 130/140, 150/160, S

5201909 BLACK/WHITE

#### **XGUARD GOALIE PANTS JR**

110/120, 130/140, 150/160, S

5201908 BLACK/WHITE





Breathable mesh in the backside

Reinforced elbow protection

Adjustable hip parts with belt





#### **XGUARD GOALIE SHOE*