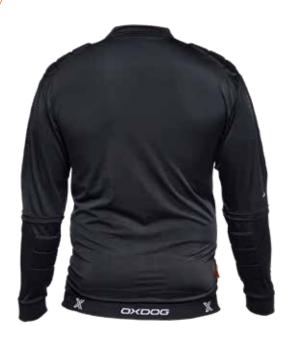

#### **XGUARD GOALIE SHIRT**

150/160, XS-XXXL

5191902

BLACK, NO PADDING

Our new XGuard Protection shirt is padded with our ART-protection for better control of the rebound

Possibility to cut of the arm to adjust the length

#### **XGUARD PROTECTION SHIRT**

150/160, XS-XXXL

5201903 BLACK

Adjustable straps for maximum comfort

Outer leg protection areas