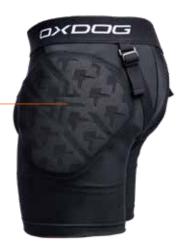

s

5191801

## TOTALLY NEW

XGUARD LIGHTFLEX
GOATTSHOE













New color for 21/22 season, Apricot/Black.

#### **XGUARD GOALIE SHIRT**

150/160, XS-XXXL

5201901 WHITE/BLACK, PADDED5211900 APRICOT/BLACK, PADDED



#### **XGUARD GOALIE PANTS**

150/160, XS-XXXL

5201900 BLACK/WHITE



#### **TOUR+ GOALIE PANTS**

150/160, XS-XXXL

5201904

WHITE/BLACK













#### **XGUARD GOALIE SHIRT**

150/160, XS-XXXL

5191902

BLACK, NO PADDING



Our new XGuard Protection shirt is padded with our ART-protection for better control of the rebound

Possibility to cut of the arm to adjust the length





#### **XGUARD PROTECTION SHIRT**

150/160, XS-XXXL

5201903 BLACK

Adjustable straps for maximum comfort







Outer leg protection areas

#### **XGUARD PROTECTION SHORTS**

150/160, XS-XXXL



#### **XGUARD HELMET CAT EYE JR**

One size

5191903

**BLACK** 

#### **XGUARD GOALIE SHIRT JR**

110/120, 130/140, 150/160, S

5201909 BLACK/WHITE

#### **XGUARD GOALIE PANTS JR**

110/120, 130/140, 150/160, S

5201908 BLACK/WHITE





Breathable mesh in the backside

Reinforced elbow protection

Adjustable hip parts with belt





#### **XGUARD GOALIE SHOE**

Sizes 38-46

5211901

WHITE & BLACK



#### XGUARD KNEEGUARD LONG

S/M, L/XL, XXL

5181911 ORANGE/BLACK



#### **XGUARD KNEEGUARD MEDIUM**

150/160, S/M, L/XL, XXL

5181912 ORANGE/BLACK



#### **XGUARD HELMET SR**

One size

5191910 WHITE



#### **XGUARD HELMET SR**

One size

5191910 **BLACK** 



#### **XGUARD HELMET JR**

One size

5191903 **BLACK** 



#### **XGUARD PRO GOALIE GLOVE SKIN**

XS-XXL

5201911 BLACK



#### **