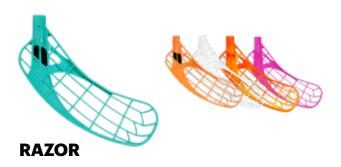

#### **RAZOR BLADE**

Blade with 9mm big concavity and medium agressive open face angle for better shots. Stiff heel, and very good touch to the ball. Medium precurved.

Blade with 9mm big concavity and medium agressive open face angle for better ball controll. Stiff heel, and very good touch to the ball. Medium precurved.

| 5161120/1 | RAZOR CARBON MBC TIFF BLUE |
|-----------|----------------------------|
| 5161190/1 | RAZOR CARBON MBC ORANGE    |
| 5161100/1 | RAZOR MB WHITE             |
| 5161110/1 | RAZOR NB ORANGE (MULTI)    |
| 5161124/5 | RAZOR NB N.PINK            |