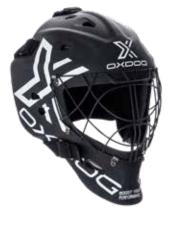

#### **XGUARD HELMET SR**

One size

5191910 WHITE

#### **XGUARD HELMET SR**

One size

5191910 **BLACK** 