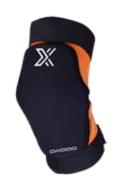

#### XGUARD KNEEGUARD LONG

S/M, L/XL, XXL

5181911 ORANGE/BLACK

#### **XGUARD KNEEGUARD MEDIUM**

150/160, S/M, L/XL, XXL

5181912 ORANGE/BLACK