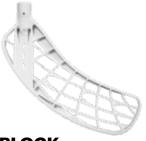

#### **BLOCK BLADE**

Blade for biggest shots. Precurved - easy to play. Very light. 3 degrees open face. 8,5 mm concavity. Stiff, pre-angled heel.

#### **BLOCK**

Precurved - easy to play. Very light, 3 degrees open face, 8,5 mm concavity. Stiff, pre-angled heel.

|--|