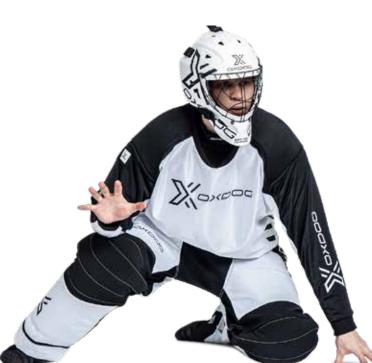

## TOTALLY NEW

XGUARD LIGHTFLEX
GOATTSHOE

New color for 21/22 season, Apricot/Black.

#### **XGUARD GOALIE SHIRT**

150/160, XS-XXXL

5201901 WHITE/BLACK, PADDED5211900 APRICOT/BLACK, PADDED

#### **XGUARD GOALIE SHOE**

Sizes 38-46

5211901

WHITE & BLACK

#### **XGUARD HELMET SR**

One size

5191910 WHITE

#### **XGUARD HELMET SR**

One size

5191910 **BLACK** 