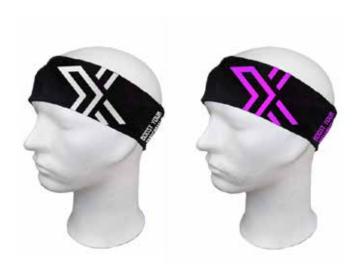

with inner zipper

5181709 BLACK



#### **OX1 BALL/VESTBAG**

Take up to 100 balls

5191701 BLACK



#### **OX1 COACH BACKPACK**

Computer compartment

5211711 BLACK/WHITE



**TEAM BALLBAG** 

For balls (50)

5201705 TEAM BALLBAG BLACK

#### **MAXIMUM FRICTION & PERFORMANCE**









#### **SPECTRUM EYEWEAR**

| 5211800 | FITS JR / SR | WHITE  |  |
|---------|--------------|--------|--|
| 5181807 | FITS JR / SR | GREEN  |  |
| 5181808 | FITS JR / SR | BLACK  |  |
| 5181809 | FITS JR / SR | ORANGE |  |
|         |              |        |  |





#### **BOLT SHORT WRISTBAND**

5191800 FITS JR / SR



#### **SLIM HAIRBAND 2PACK**

| 5181800 | BLUE + PINK   |
|---------|---------------|
| 5181801 | WHITE + BLACK |

#### **BOLT LONG WRISTBAND**

5191801 WHITE



#### **SLIM HAIRBAND WIDE**



#### **BRIGHT HEADBAND**

5191802 BLACK/PINK5191803 BLACK/WHITE



#### **K2 BOTTLE 0,75 L**

5171805 XXXXXXXXXXXXXX



#### **ENDCAP KIT OVAL**

SBS & LC, totally 10 parts

5192700



#### **BLOCKER GOAL BUSTER**

To official goal, size 115x160 cm

5141803



#### **ENDCAP KIT ROUND 24**

SBS & LC, totally 10 parts

5191801

## TOTALLY NEW

XGUARD LIGHTFLEX
GOATTSHOE













New color for 21/22 season, Apricot/Black.

#### **XGUARD GOALIE SHIRT**

150/160, XS-XXXL

5201901 WHITE/BLACK, PADDED5211900 APRICOT/BLACK, PADDED



#### **XGUARD GOALIE PANTS**

150/160, XS-XXXL

5201900 BLACK/WHITE



#### **TOUR+ GOALIE PANTS**

150/160, XS-XXXL

5201904

WHITE/BLACK













#### **XGUARD GOALIE SHIRT**

150/160, XS-XXXL

5191902

BLACK, NO PADDING



Our new XGuard Protection shirt