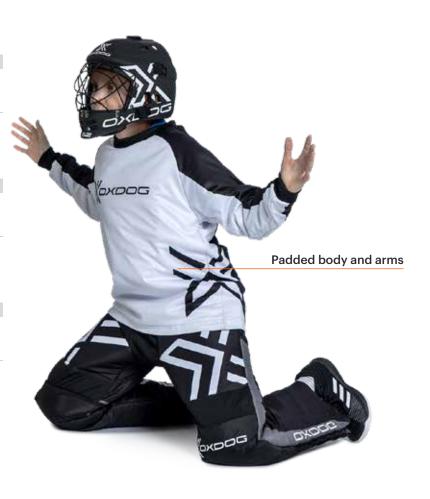

#### **XGUARD GOALIE SHIRT**

150/160, XS-XXXL

5191902

BLACK, NO PADDING

Our new XGuard Protection shirt is padded with our ART-protection for better control of the rebound

Possibility to cut of the arm to adjust the length