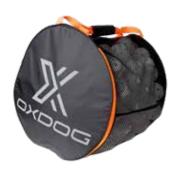

K/REFLECTIVE |
|---------|---------------------|
| 5181705 | JR BLACK/ORANGE     |



#### **OX3 TOOLBAG**

| 4 compartments | + backpack |  |  |
|----------------|------------|--|--|
| 5181706        | SR BLACK   |  |  |



#### **OX1STICKBAG**

#### 1 compartment

5211700 SR BLACK/WHITE 5211701 JR BLACK/WHITE

#### **OX2 STICKBAG**

1 compartment with pocket.

5211704 SR BLACK/REFLECTIVE



#### V.I.P STICKBAG (VERY IMPORTANT PLAYER)

1 compartment

| 5201700 | SR TRANSPARENT |
|---------|----------------|
| 5201701 | JR TRANSPARENT |



Backpack with a stickbag funtion

5211710 BLACK/WHITE



#### **OX3 PRO WHEELBAG**

With wheels, 4 compartments

5201702 BLACK



#### **OX3 DUFFELBAG**

47 L

5211709 BLACK/WHITE



#### **OX1 GYM BAG**

Cotton gym bag with inner zipper

5181709 BLACK



#### **OX1 BALL/VESTBAG**

Take up to 100 balls

5191701 BLACK



#### **OX1 COACH BACKPACK**

Computer compartment

5211711 BLACK/WHITE



**TEAM BALLBAG** 

For balls (50)

5201705 TEAM BALLBAG BLACK

#### **MAXIMUM FRICTION & PERFORMANCE**









#### **SPECTRUM EYEWEAR**

| 5211800 | FITS JR / SR | WHITE  |  |
|---------|--------------|--------|--|
| 5181807 | FITS JR / SR | GREEN  |  |
| 5181808 | FITS JR / SR | BLACK  |  |
| 5181809 | FITS JR / SR | ORANGE |  |
|         |              |        |  |





#### **BOLT SHORT WRISTBAND**

5191800 FITS JR / SR



#### **SLIM HAIRBAND 2PACK**

| 5181800 | BLUE + PINK   |
|---------|---------------|
| 5181801 | WHITE + BLACK |

#### **BOLT LONG WRISTBAND**

5191801 WHITE



#### **SLIM HAIRBAND WIDE**



#### **BRIGHT HEADBAND**

519180