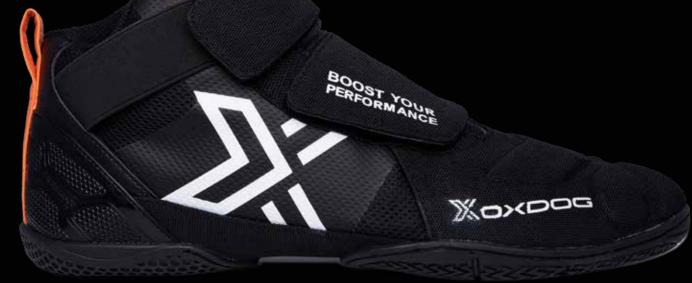

-----|--------|--|
| 5181807 | FITS JR / SR | GREEN  |  |
| 5181808 | FITS JR / SR | BLACK  |  |
| 5181809 | FITS JR / SR | ORANGE |  |
|         |              |        |  |





#### **BOLT SHORT WRISTBAND**

5191800 FITS JR / SR



#### **SLIM HAIRBAND 2PACK**

| 5181800 | BLUE + PINK   |
|---------|---------------|
| 5181801 | WHITE + BLACK |

#### **BOLT LONG WRISTBAND**

5191801 WHITE



#### **SLIM HAIRBAND WIDE**



#### **BRIGHT HEADBAND**

5191802 BLACK/PINK5191803 BLACK/WHITE



#### **K2 BOTTLE 0,75 L**

5171805 XXXXXXXXXXXXXX



#### **ENDCAP KIT OVAL**

SBS & LC, totally 10 parts

5192700



#### **BLOCKER GOAL BUSTER**

To official goal, size 115x160 cm

5141803



#### **ENDCAP KIT ROUND 24**

SBS & LC, totally 10 parts

5191801

## TOTALLY NEW

XGUARD LIGHTFLEX
GOATTSHOE













New color for 21/22 season, Apricot/Black.

#### **XGUARD GOALIE SHIRT**

150/160, XS-XXXL

5201901 WHITE/BLACK, PADDED5211900 APRICOT/BLACK, PADDED



#### **XGUARD GOALIE PANTS**

150/160, XS-XXXL

5201900 BLACK/WHITE



#### **TOUR+ GOALIE PANTS**

150/160, XS-XXXL

5201904

WHITE/BLACK













#### **XGUARD GOALIE SHIRT**

150/160, XS-XXXL

5191902

BLACK, NO PADDING



Our new XGuard Protection shirt is padded with our ART-protection for better control of the rebound

Possibility to cut of the arm to adjust the length





#### **XGUARD PROTECTION SHIRT**

150/160, XS-XXXL

5201903 BLACK

Adjustable straps for maximum comfort







Outer leg protection areas

#### **XGUARD PROTECTION SHORTS**

150/160, XS-XXXL



#### **XGUARD HELMET CAT EYE JR**

One size

5191903