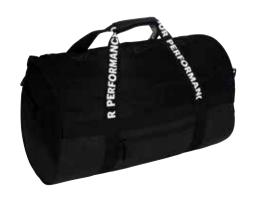

------|
| 5181703 | JR BLACK/ORANGE |



#### **OX2 TOOLBAG**

1 compartment for sticks, 2 for equipments

| 5211706 | SR BLACK/REFLECTIVE |
|---------|---------------------|
| 5181705 | JR BLACK/ORANGE     |



#### **OX3 TOOLBAG**

| 4 compartments | + backpack |  |  |
|----------------|------------|--|--|
| 5181706        | SR BLACK   |  |  |



#### **OX1STICKBAG**

#### 1 compartment

5211700 SR BLACK/WHITE 5211701 JR BLACK/WHITE

#### **OX2 STICKBAG**

1 compartment with pocket.

5211704 SR BLACK/REFLECTIVE



#### V.I.P STICKBAG (VERY IMPORTANT PLAYER)

1 compartment

| 5201700 | SR TRANSPARENT |
|---------|----------------|
| 5201701 | JR TRANSPARENT |



Backpack with a stickbag funtion

5211710 BLACK/WHITE



#### **OX3 PRO WHEELBAG**

With wheels, 4 compartments

5201702 BLACK



#### **OX3 DUFFELBAG**

47 L

5211709 BLACK/WHITE



#### **OX1 GYM BAG**

Cotton gym bag with inner zipper

5181709 BLACK



#### **OX1 BALL/VESTBAG**

Take up to 100 balls

5191701 BLACK



#### **OX1 COACH BACKPACK**

Computer compartment

5211711 BLACK/WHITE



**TEAM BALLBAG** 

For balls (50)

5201705 TEAM BALLBAG BLACK

#### **MAXIMUM FRICTION & PERFORMANCE**









#### **SPECTRUM EYEWEAR**

| 5211800 | FITS JR / SR | WHITE  |  |
|---------|--------------|--------|--|
| 5181807 | FITS JR / SR | GREEN  |  |
| 5181808 | FITS JR / SR | BLACK  |  |
| 5181809 | FITS JR / SR | ORANGE |  |
|         |              |        |  |





#### **BOLT SHORT WRISTBAND**

5191800 FITS JR / SR



#### **SLIM HAIRBAND 2PACK**

| 5181800 | BLUE + PINK   |
|---------|---------------|
| 5181801 | W