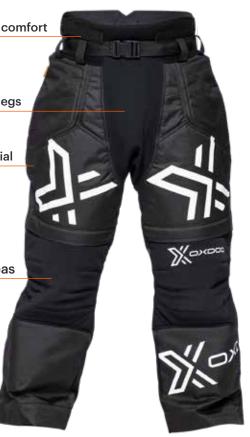

#### **XGUARD GOALIE PANTS**

150/160, XS-XXXL

5201900 BLACK/WHITE

#### **XGUARD PROTECTION SHIRT**

150/160, XS-XXXL

5201903 BLACK

Adjustable straps for maximum comfort

Outer leg protection areas

#### **XGUARD GOALIE PANTS JR**

110/120, 130/140, 150/160, S

5201908 BLACK/WHITE

Breathable mesh in the backside

Reinforced elbow protection

Adjustable hip parts with belt