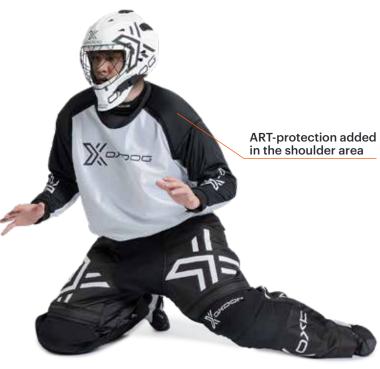

#### **XGUARD GOALIE SHIRT**

150/160, XS-XXXL

5191902

BLACK, NO PADDING

Our new XGuard Protection shirt is padded with our ART-protection for better control of the rebound

Possibility to cut of the arm to adjust the length

#### **XGUARD PROTECTION SHIRT**

150/160, XS-XXXL

5201903 BLACK

Adjustable straps for maximum comfort

Outer leg protection areas