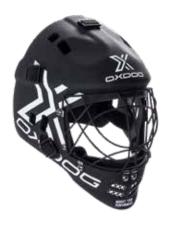

#### **XGUARD HELMET JR**

One size

5191903 **BLACK** 

#### **XGUARD HELMET CAT EYE JR**

One size

5191903

**BLACK** 