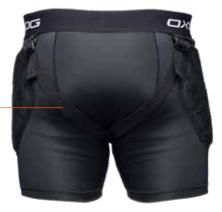

#### **XGUARD PROTECTION SHIRT**

150/160, XS-XXXL

5201903 BLACK

Adjustable straps for maximum comfort

Outer leg protection areas

#### **XGUARD PROTECTION SHORTS**

150/160, XS-XXXL