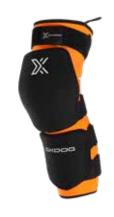

#### XGUARD KNEEGUARD LONG

S/M, L/XL, XXL

5181911 ORANGE/BLACK

#### **XGUARD KNEEGUARD MEDIUM**

150/160, S/M, L/XL, XXL

5181912 ORANGE/BLACK