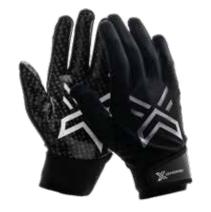

#### **XGUARD PRO GOALIE GLOVE SKIN**

XS-XXL

5201911 BLACK

#### **XGUARD PRO GOALIE GLOVE SILICON**

XS-XXL 5201911 BLACK

**XGUARD PRO GOALIE GLOVE JR** 

JR: S, M, L