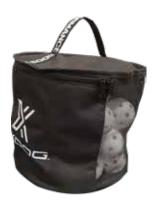

|  |
|----------------|------------|--|--|
| 5181706        | SR BLACK   |  |  |



#### **OX1STICKBAG**

#### 1 compartment

5211700 SR BLACK/WHITE 5211701 JR BLACK/WHITE

#### **OX2 STICKBAG**

1 compartment with pocket.

5211704 SR BLACK/REFLECTIVE



#### V.I.P STICKBAG (VERY IMPORTANT PLAYER)

1 compartment

| 5201700 | SR TRANSPARENT |
|---------|----------------|
| 5201701 | JR TRANSPARENT |



Backpack with a stickbag funtion

5211710 BLACK/WHITE



#### **OX3 PRO WHEELBAG**

With wheels, 4 compartments

5201702 BLACK



#### **OX3 DUFFELBAG**

47 L

5211709 BLACK/WHITE



#### **OX1 GYM BAG**

Cotton gym bag with inner zipper

5181709 BLACK



#### **OX1 BALL/VESTBAG**

Take up to 100 balls

5191701 BLACK



#### **OX1 COACH BACKPACK**

Computer compartment

5211711 BLACK/WHITE



**TEAM BALLBAG** 

For balls (50)

5201705 TEAM BALLBAG BLACK

#### **MAXIMUM FRICTION & PERFORMANCE**









#### **SPECTRUM EYEWEAR**

| 5211800 | FITS JR / SR | WHITE  |  |
|---------|--------------|--------|--|
| 5181807 | FITS JR / SR | GREEN  |  |
| 5181808 | FITS JR / SR | BLACK  |  |
| 5181809 | FITS JR / SR | ORANGE |  |
|         |              |        |  |





#### **BOLT SHORT WRISTBAND**

5191800 FITS JR / SR



#### **SLIM HAIRBAND 2PACK**

| 5181800 | BLUE + PINK   |
|---------|---------------|
| 5181801 | WHITE + BLACK |

#### **BOLT LONG WRISTBAND**

5191801 WHITE



#### **SLIM HAIRBAND WIDE**



#### **BRIGHT HEADBAND**

5191802 BLACK/PINK5191803 BLACK/WHITE



#### **K2 BOTTLE 0,75 L**

5171805 XXXXXXXXXXXXXX



#### **ENDCAP KIT OVAL**

SBS & LC, totally 10 parts