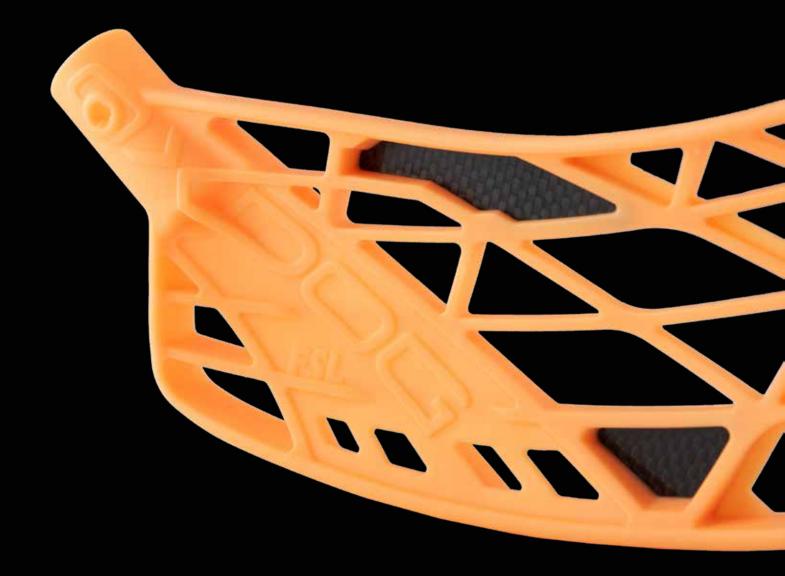

## OXDOG PROUDLY PRESENTS, SOMETHING TOTALLY NEW: (Fasts hoot Light)

FSL (FastShootLight) is our totally new blade, very light shooting blade. It's have best features of Avox- and OptiLight-blades. Big 9,5mm concavity and very good feeling and ball touch. Unique Double Carbon, MBC2, gives maximum lightness vs stiffness. Upper carbon peace is little bit turned to give even better torsion.

#### FSL (FastShootLight)

Very light shooting blade, with great ball touch. Concavity 9,5mm. Available also as Double Carbon.

| 5211100/1 | FSL (FASTSHOOTLIGHT) CARBON MBC2 APRICOT      |
|-----------|-----------------------------------------------|
| 5211108/9 | FSL (FASTSHOOTLIGHT) CARBON MBC2 ULTRA VIOLET |
| 5211124/5 | FSL (FASTSHOOTLIGHT) CARBON MBC WHITE         |
| 5211126/7 | FSL (FASTSHOOTLIGHT) MB TIFF BLUE             |