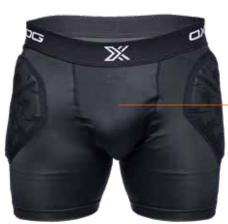

#### **XGUARD PROTECTION SHIRT**

150/160, XS-XXXL

5201903 BLACK

Adjustable straps for maximum comfort

Outer leg protection areas

#### **XGUARD PROTECTION SHORTS**

150/160, XS-XXXL