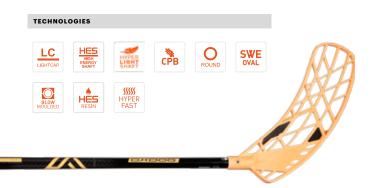

## OXDOG TECHNOLOGIES

#### **SPECIFIC ATTRIBUTES FOR EACH STICK**

Oxdog have apps in every stick so you can easier see what special features your own stick has, see below features.

Three different resins for best quality