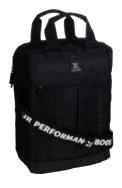

#### **OX1 COACH BACKPACK**

Computer compartment

5211711 BLACK/WHITE

**TEAM BALLBAG** 

For balls (50)

5201705 TEAM BALLBAG BLACK