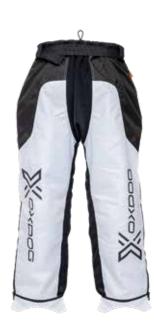

---------|
| 5181801 | WHITE + BLACK |

#### **BOLT LONG WRISTBAND**

5191801 WHITE



#### **SLIM HAIRBAND WIDE**



#### **BRIGHT HEADBAND**

5191802 BLACK/PINK5191803 BLACK/WHITE



#### **K2 BOTTLE 0,75 L**

5171805 XXXXXXXXXXXXXX



#### **ENDCAP KIT OVAL**

SBS & LC, totally 10 parts

5192700



#### **BLOCKER GOAL BUSTER**

To official goal, size 115x160 cm

5141803



#### **ENDCAP KIT ROUND 24**

SBS & LC, totally 10 parts

5191801

## TOTALLY NEW

XGUARD LIGHTFLEX
GOATTSHOE













New color for 21/22 season, Apricot/Black.

#### **XGUARD GOALIE SHIRT**

150/160, XS-XXXL

5201901 WHITE/BLACK, PADDED5211900 APRICOT/BLACK, PADDED



#### **XGUARD GOALIE PANTS**

150/160, XS-XXXL

5201900 BLACK/WHITE



#### **TOUR+ GOALIE PANTS**

150/160, XS-XXXL

5201904

WHITE/BLACK













#### **XGUARD GOALIE SHIRT**

150/160, XS-XXXL

5191902

BLACK, NO PADDING



Our new XGuard Protection shirt is padded with our ART-protection for better control of the rebound

Possibility to cut of the arm to adjust the length





#### **XGUARD PROTECTION SHIRT**

150/160, XS-XXXL

5201903 BLACK

Adjustable straps for maximum comfort







Outer leg protection areas

#### **XGUARD PROTECTION SHORTS**

150/160, XS-XXXL



#### **XGUARD HELMET CAT EYE JR**

One size

5191903

**BLACK** 

#### **XGUARD GOALIE SHIRT JR**

110/120, 130/140, 150/160, S

5201909 BLACK/WHITE

#### **XGUARD GOALIE PANTS JR**

110/120, 130/140, 150/160, S

5201908 BLACK/WHITE





Breathable mesh in the backside

Reinforced elbow protection

Adjustable hip parts with belt





#### **XGUARD GOALIE SHOE**