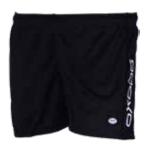

#### **AVALON SHORTS**

| 116, 128, 140, | 152, 164, | S-XXL |
|----------------|-----------|-------|
|----------------|-----------|-------|

**AVALON SHIRT** 

| 5182003 | BLACK      |
|---------|------------|
| 5201911 | WHITE      |
| 5182005 | ROYAL BLUE |
| 5182006 | RED        |
| 5182011 | YELLOW     |

#### **AVALON SHORTS WOMEN'S**

XS-XL

5182010 BLACK