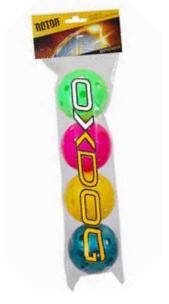

#### **ROTOR — THE BEST BALL IN THE WORLD**

D shape dimple in surface, SRS (Star Rib System) in inside, D shape dimple surface and HAS (Hole Air Spoiler) in holes makes Rotor maybe the best ball in the market.

#### **ROTOR BALL**

| 1 PCS   |       |  |
|---------|-------|--|
|         |       |  |
| 5112100 | WHITE |  |
| 5112101 | RED   |  |