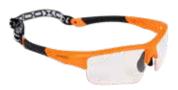

#### **SPECTRUM EYEWEAR**

| 5211800 | FITS JR / SR | WHITE  |  |
|---------|--------------|--------|--|
| 5181807 | FITS JR / SR | GREEN  |  |
| 5181808 | FITS JR / SR | BLACK  |  |
| 5181809 | FITS JR / SR | ORANGE |  |
|         |              |        |  |