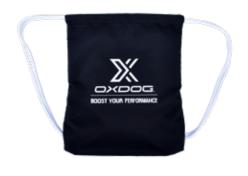

#### V.I.P STICKBAG (VERY IMPORTANT PLAYER)

1 compartment

| 5201700 | SR TRANSPARENT |
|---------|----------------|
| 5201701 | JR TRANSPARENT |

Backpack with a stickbag funtion

5211710 BLACK/WHITE