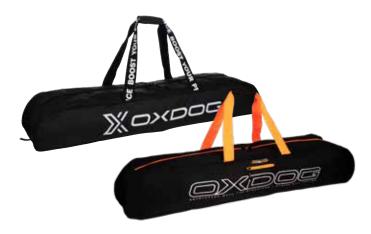

#### **OX2 STICKBAG**

1 compartment with pocket.

5211704 SR BLACK/REFLECTIVE

#### V.I.P STICKBAG (VERY IMPORTANT PLAYER)

1 compartment

| 5201700 | SR TRANSPARENT |
|---------|----------------|
| 5201701 | JR TRANSPARENT |

Backpack with a stickbag funtion

5211710 BLACK/WHITE