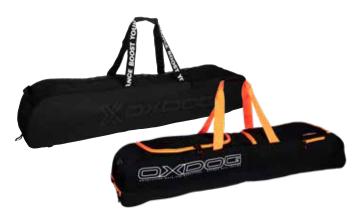

#### **OX2 STICKBAG**

1 compartment with pocket.

5211704 SR BLACK/REFLECTIVE

#### V.I.P STICKBAG (VERY IMPORTANT PLAYER)

1 compartment

| 5201700 | SR TRANSPARENT |
|---------|----------------|
| 5201701 | JR TRANSPARENT |

Backpack with a stickbag funtion

5211710 BLACK/WHITE