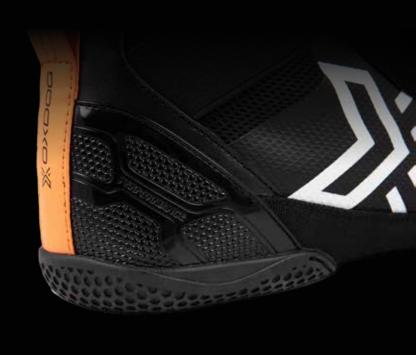

## TOTALLY NEW

XGUARD LIGHTFLEX
GOATTSHOE

New color for 21/22 season, Apricot/Black.

#### **XGUARD GOALIE SHOE**

Sizes 38-46

5211901

WHITE & BLACK