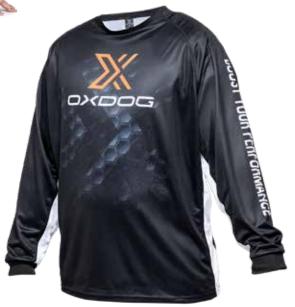

#### **XGUARD GOALIE SHIRT**

150/160, XS-XXXL

5201901 WHITE/BLACK, PADDED5211900 APRICOT/BLACK, PADDED

#### **XGUARD GOALIE SHIRT**

150/160, XS-XXXL

5191902

BLACK, NO PADDING

Our new XGuard Protection shirt is padded with our ART-protection for better control of the rebound

Possibility to cut of the arm to adjust the length