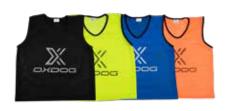

#### **OX1 TRAINING VEST SR & JR**

5 pcs

| (SR) 5202009 | (JR) 5202013 | BLACK  |
|--------------|--------------|--------|
| (SR) 5202010 | (JR) 5202014 | YELLOW |
| (SR) 5202011 | (JR) 5202015 | BLUE   |
| (SR) 5202012 | (JR) 5202016 | ORANGE |