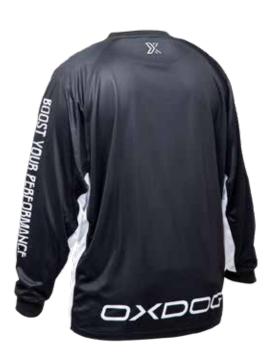

#### **XGUARD GOALIE SHIRT**

150/160, XS-XXXL

5201901 WHITE/BLACK, PADDED5211900 APRICOT/BLACK, PADDED

#### **XGUARD GOALIE SHIRT**

150/160, XS-XXXL

5191902

BLACK, NO PADDING

Our new XGuard Protection shirt is padded with our ART-protection for better control of the rebound

Possibility to cut of the arm to adjust the length