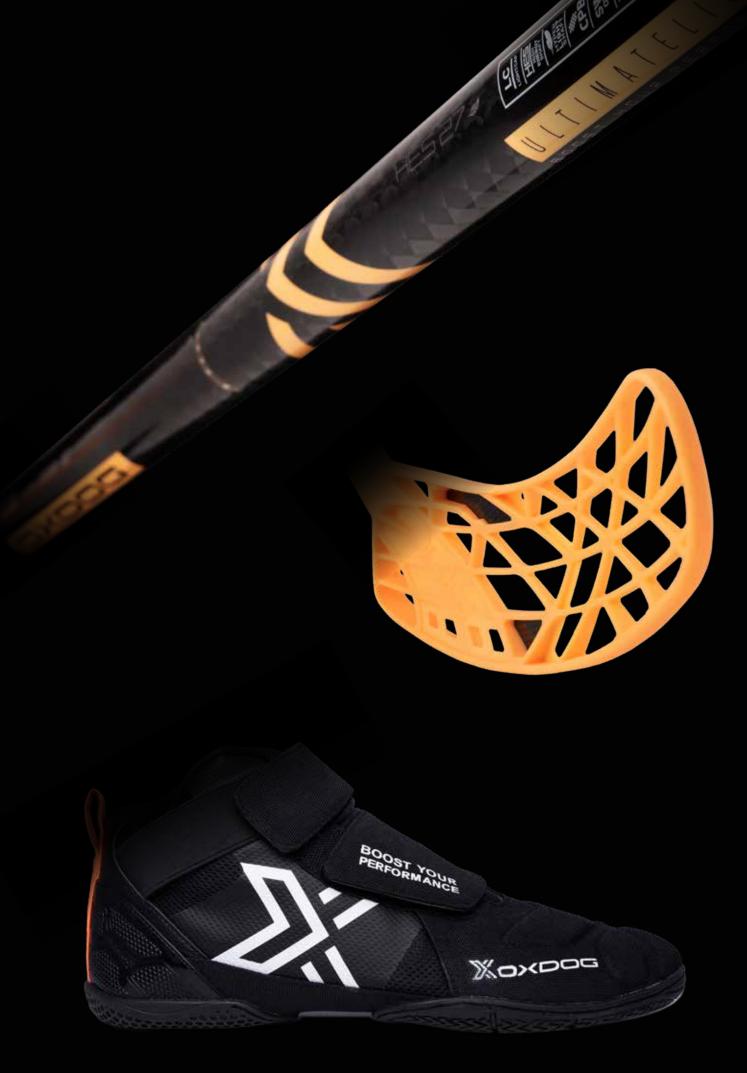

## ULTIMATELIGHT HES

#### **BOOST YOUR PERFORMANCE!**

Our newest innovation with an extremely light HES shaft and hyperfast shaft reaction never seen before in this weight level due our new CT2700 High Pressure carbon fiber visual on the shaft. One of the lightest stick in the world all equipped with the new FSL-FastShootLight MBC2 blade wich have very unique double carbon with new Apricot color.

#### **ULTIMATELIGHT HES 27**

| ULTIMATELIGHT HES 27 AP 101 SWEOVAL MBC2 | Sweoval                                                                        |
|------------------------------------------|--------------------------------------------------------------------------------|
| ULTIMATELIGHT HES 27 AP 96 SWEOVAL MBC2  | Sweoval                                                                        |
| ULTIMATELIGHT HES 27 AP 101 ROUND MBC2   | Round                                                                          |
| ULTIMATELIGHT HES 27 AP 96 ROUND MBC2    | Round                                                                          |
|                                          | ULTIMATELIGHT HES 27 AP 96 SWEOVAL MBC2 ULTIMATELIGHT HES 27 AP 101 ROUND MBC2 |