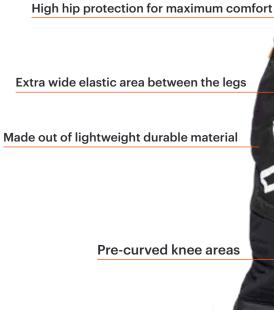

#### **XGUARD PROTECTION SHIRT**

150/160, XS-XXXL

5201903 BLACK

Adjustable straps for maximum comfort

Outer leg protection areas

#### **XGUARD GOALIE PANTS JR**

110/120, 130/140, 150/160, S

5201908 BLACK/WHITE

Breathable mesh in the backside

Reinforced elbow protection

Adjustable hip parts with belt