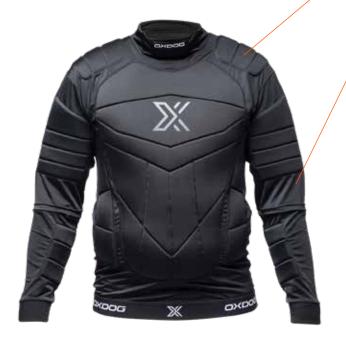

#### **XGUARD GOALIE SHIRT**

150/160, XS-XXXL

5191902

BLACK, NO PADDING

Our new XGuard Protection shirt is padded with our ART-protection for better control of the rebound

Possibility to cut of the arm to adjust the length

#### **XGUARD PROTECTION SHIRT**

150/160, XS-XXXL

5201903 BLACK

Adjustable straps for maximum comfort

Outer leg protection areas