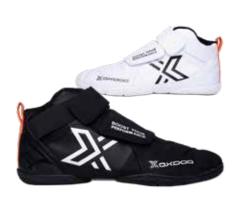

5201904

WHITE/BLACK













#### **XGUARD GOALIE SHIRT**

150/160, XS-XXXL

5191902

BLACK, NO PADDING



Our new XGuard Protection shirt is padded with our ART-protection for better control of the rebound

Possibility to cut of the arm to adjust the length





#### **XGUARD PROTECTION SHIRT**

150/160, XS-XXXL

5201903 BLACK

Adjustable straps for maximum comfort







Outer leg protection areas

#### **XGUARD PROTECTION SHORTS**

150/160, XS-XXXL



#### **XGUARD HELMET CAT EYE JR**

One size

5191903

**BLACK** 

#### **XGUARD GOALIE SHIRT JR**

110/120, 130/140, 150/160, S

5201909 BLACK/WHITE

#### **XGUARD GOALIE PANTS JR**

110/120, 130/140, 150/160, S

5201908 BLACK/WHITE





Breathable mesh in the backside

Reinforced elbow protection

Adjustable hip parts with belt





#### **XGUARD GOALIE SHOE**

Sizes 38-46

5211901

WHITE & BLACK



#### XGUARD KNEEGUARD LONG

S/M, L/XL, XXL

5181911 ORANGE/BLACK



#### **XGUARD KNEEGUARD MEDIUM**

150/160, S/M, L/XL, XXL

5181912 ORANGE/BLACK



#### **XGUARD HELMET SR**

One size

5191910 WHITE



#### **XGUARD HELMET SR**

One size

5191910 **BLACK** 



#### **XGUARD HELMET JR**

One size

5191903 **BLACK** 



#### **XGUARD PRO GOALIE GLOVE SKIN**

XS-XXL

5201911 BLACK



#### **XGUARD PRO GOALIE GLOVE SILICON**

XS-XXL 5201911 BLACK



**XGUARD PRO GOALIE GLOVE JR** 

JR: S, M, L







#### **LAGUNA JACKET**

128, 140, 152, 164, S-XXL

5201608

**BLACK** 

#### **NELSON SWEATPANTS**

128, 140, 152, 164, S-3XL

5201607 BLACK



#### **THINK LIGHT BEANIE**

ONE SIZE

5211602 BLACK



#### **LOOK BEANIE**

ONE