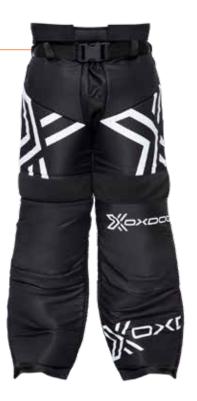

#### **XGUARD GOALIE PANTS**

150/160, XS-XXXL

5201900 BLACK/WHITE

#### **XGUARD PROTECTION SHIRT**

150/160, XS-XXXL

5201903 BLACK

Adjustable straps for maximum comfort

Outer leg protection areas